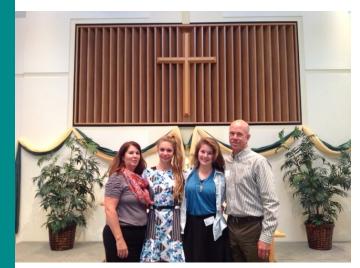

CPC's 2014 Graduating Class
Kyle Floetker, Jessica King, Sam Roeschlein, Chase Bilyou

### CPC Graduates Recognized May 18

During the service on Sunday, May 18, our four graduating Seniors were recognized and presented with special — school specific — "survival" baskets. Following worship, they were treated to cake during fellowship time.

We wish **Chase Bilyou, Kyle Floetker, Jessica King and Sam Roeschlein** the best of luck at their new schools. Pictures of the grads and their families below, courtesy of *Roger Howard*.

Carrie, Roy, Chase Bilyou