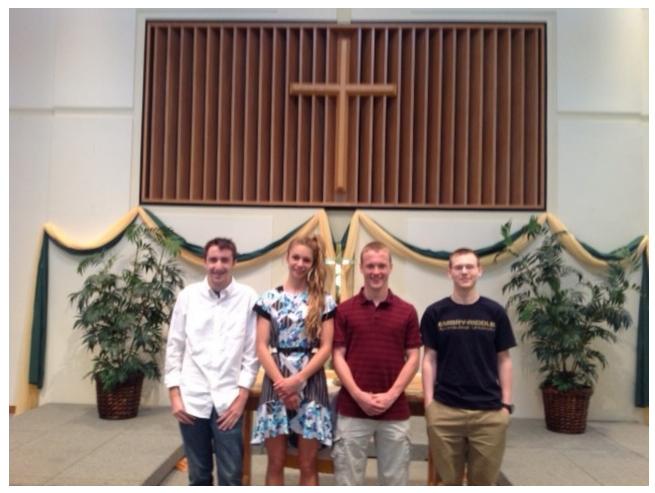

### CPC Graduates Recognized May 18

During the service on Sunday, May 18, our four graduating Seniors were recognized and presented with special — school specific — "survival" baskets. Following worship, they were treated to cake during fellowship time.

We wish **Chase Bilyou, Kyle Floetker, Jessica King and Sam Roeschlein** the best of luck at their new schools. Pictures of the grads and their families below, courtesy of *Roger Howard*.

Carrie, Roy, Chase Bilyou