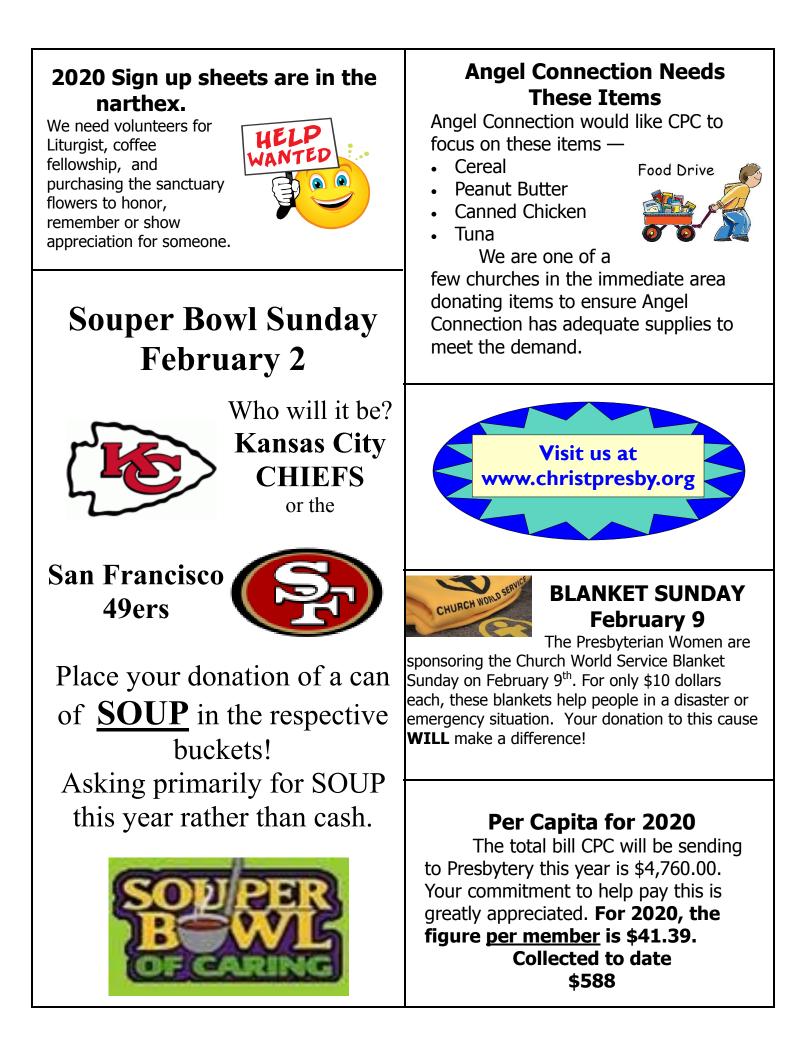

Liturgist: ????? Ushers: Sylvia Schofield, Diana Chastain

Soundboard/Video: Joe Abramo / Ron

Fleshood

Fellowship: ????

Flowers: DeSimone's

Communion: Team # 2 — Becky

Floetker, Leader