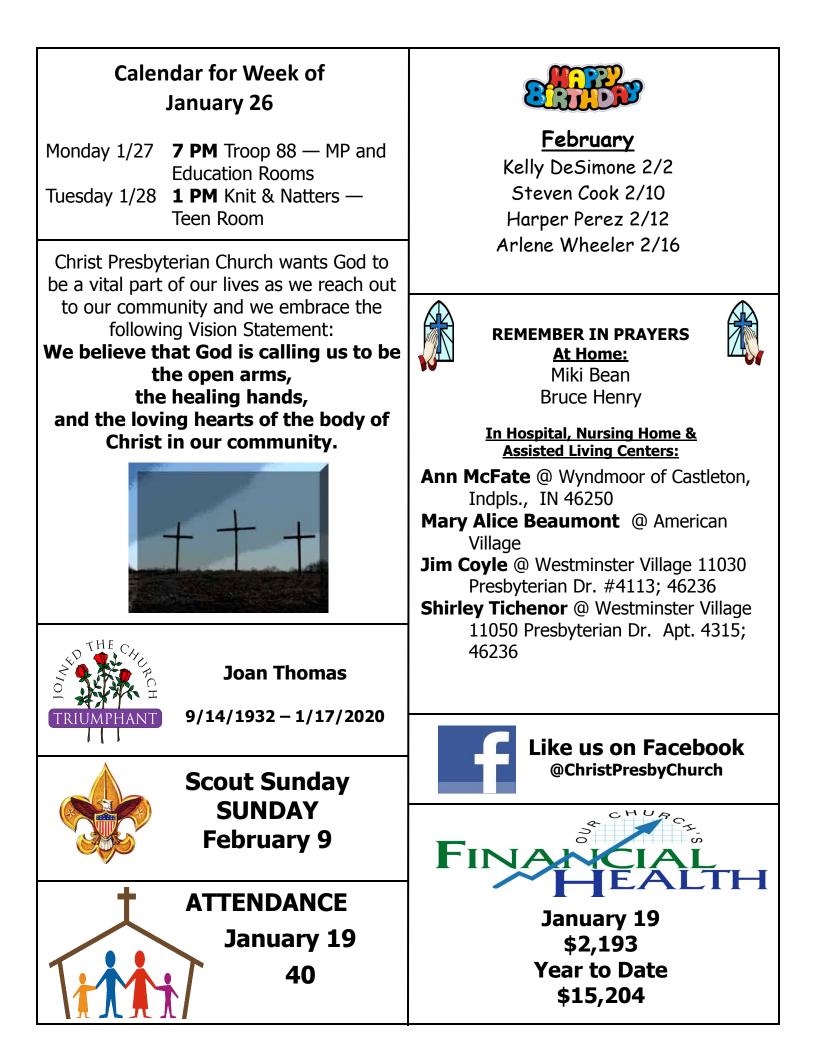

# Knit & Natters The Knit & Natters

will be meet at **1 PM on Tuesday, January 28** in the teen room.

If you are interested in joining this fun bunch of ladies, see Diana Chastain during fellowship or call 317-335-2844.