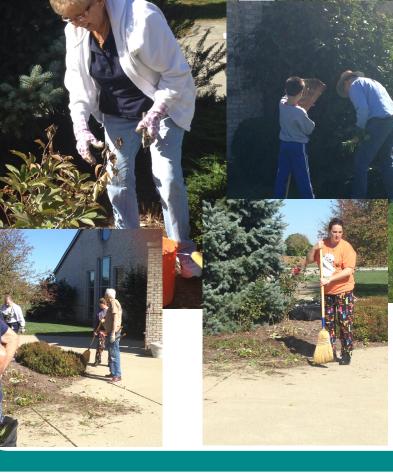

The Stewardship Commission thanks all who showed up Sunday for our Fall

October 11 for our Fall clean-up day! The grounds look great and we're ready **??** for winter.